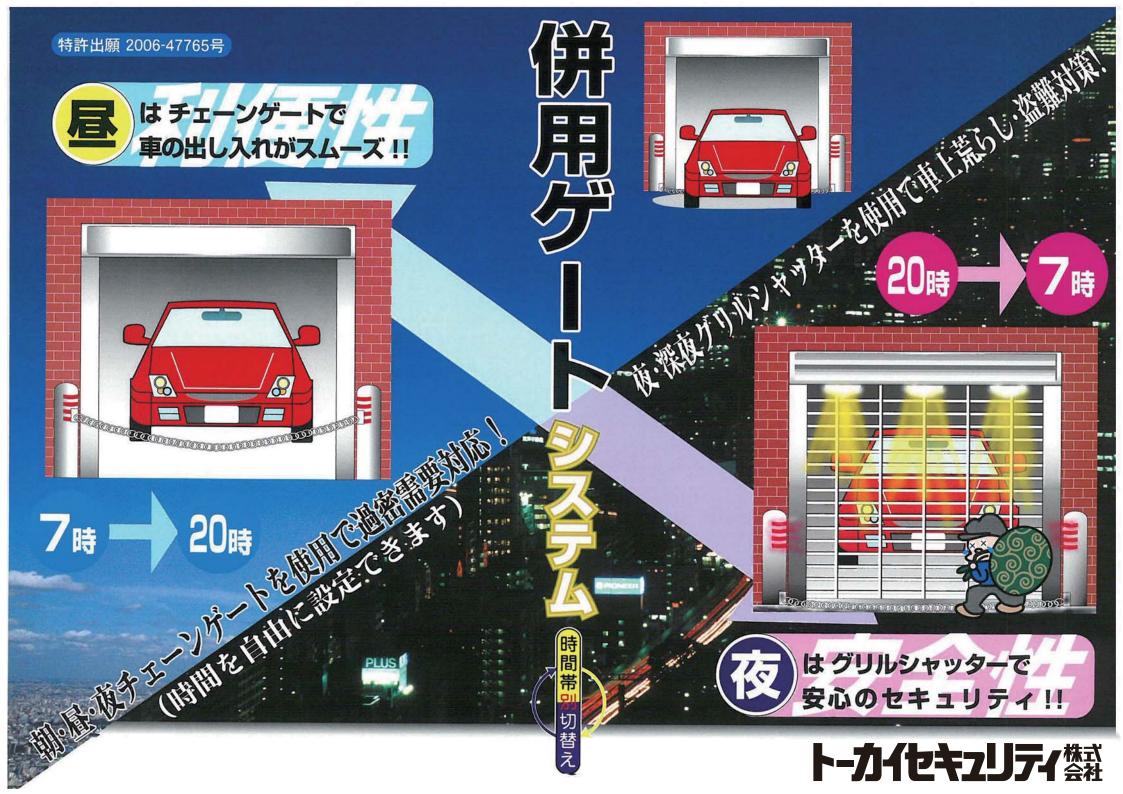

# • 安全性 = 份

従来のチェーンゲートにグリルシャッター をプラスした併用ゲートシステムを使用す Perfect

る事により、朝・昼間の利便性と夜間の安心の双方を確立しま した。日本初のWシステムです。

- 7:00~20:00は電動チェーンゲート使用で、出入りの多い時間帯 もスムーズに車の出し入れができます。
- 20:00~7:00はグリルシャッター使用で、防犯機能は格段に向上 します。
- 開閉時間は自由に設定できます。

既設チェーンゲートにグリルシャッターをプラスし、 併用型ゲートシステムとしてあなたの安心と安全をサポートします。